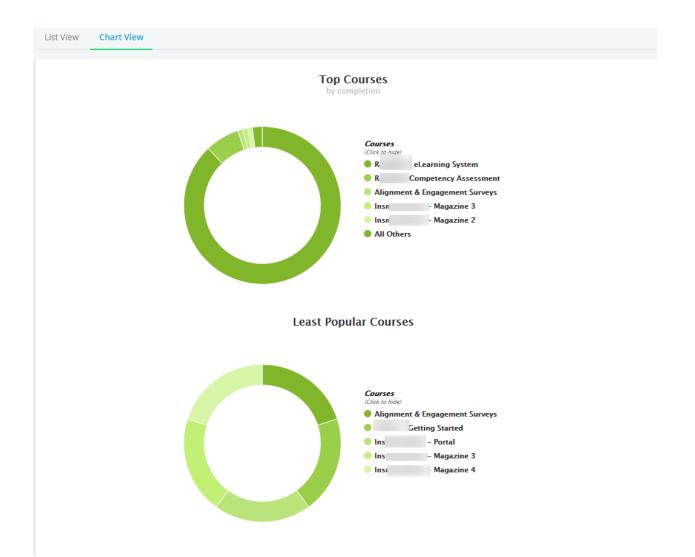

#### **Report: Courses**

Showing:

- Top Courses
- Least Popular Courses
- Assigned People
- Completed People

| Cours   | e                        | Assigned people | Completed people |  |
|---------|--------------------------|-----------------|------------------|--|
| Alignm  | ent & Engagement Surveys | 2               | 2                |  |
| In      | - Magazine 1             | 3               | 1                |  |
| In      | - Magazine 2             | 3               | 2                |  |
| In      | - Magazine 3             | 3               | 2                |  |
| In      | - Magazine 4             | 3               | 1                |  |
| In      | - Portal                 | 3               | 0                |  |
| ι       | · Getting Started        | 3               | 1                |  |
| F       | Competency Assessment    | 12              | 11               |  |
|         | >> eLearning System      | 183             | 129              |  |
|         | Packaged Content         | 4               | 0                |  |
| Session | n Feedback               | 5               | 0                |  |
| As      | sessments                | 6               | 0                |  |