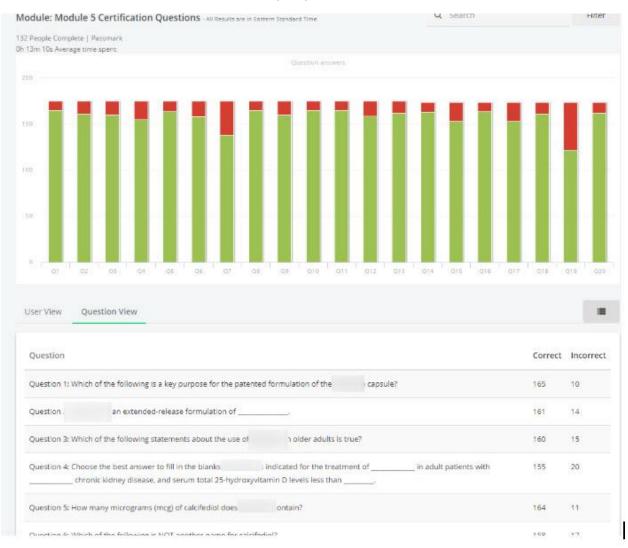

## Module: Module 5 Certification Questions - All Results are in Eastern Standard Time

132 People Complete | Passmark Oh 16m 19s Average time spent

| Person     | Last attempt           | Time Taken              | Score | Attempts | Locked | Marking | Status        |
|------------|------------------------|-------------------------|-------|----------|--------|---------|---------------|
| Aa         | 09/20/2017 12:21:01 PM | 00:23: <mark>5</mark> 6 | 100%  | 1        |        |         | Complete      |
| Ac         | 09/14/2017 01:22:16 PM | 00:27:46                | 95%   | 1        |        |         | Complete      |
| A.II       | 09/20/2017 04:39:26 PM | 00:10: <mark>5</mark> 3 | 95%   | 1        |        |         | Complete      |
| Ar         | 09/13/2018 11:49:58 AM | 00:19:04                | 100%  | 1        |        |         | Complete      |
| Ar         | 09/15/2018 01:42:22 AM | 00:16:59                | 95%   | 1        |        |         | Complete      |
| Ar         |                        | 00:00:00                |       | 0        |        |         | Not Attempted |
| Ar         | 09/18/2017 07:21:22 PM | 00:10:20                | 100%  | 1        |        |         | Complete      |
| Ar         | 09/14/2017 04:20:47 PM | 00:03:35                | 100%  | 2        |        |         | Complete      |
| B€         |                        | 00:00:00                |       | 0        |        |         | Not Attempted |
| Br         | 10/05/2016 04:54:21 PM | 00:08:29                | 95%   | 1        |        |         | Complete      |
| Br         | 09/10/2017 10:48:11 PM | 00:09:04                | 100%  | 1        |        |         | Complete      |
| Ce         | 10/07/2016 04:15:55 PM | 00:06:07                | 90%   | 2        |        |         | Complete      |
| Ca         | 09/11/2017 03:39:07 PM | 00:19:12                | 95%   | 1        |        |         | Complete      |
| c <i>i</i> | 10/06/2016 10:06:51 PM | 00:26:17                | 100%  | 1        |        |         | Complete      |
| c/         | 10/03/2016 05:50:56 PM | 00:08:54                | 100%  | 1        |        |         | Complete      |
| 51         |                        | 00:00:00                |       | 0        |        |         | Not Attempted |
| CH         | 10/05/2016 10:05:37 AM | 00:17:16                | 100%  | 1        |        |         | Complete      |

#### **Report on Assessment: Questions**

Showing:

- Average Time Spent
- Number of people completed
- Number of Correct/Incorrect answers per question